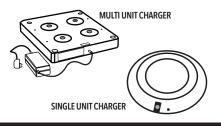

### **RECHARGING**

Charging Time: 4 Hours

The MINI Charger, charges one single lamp

The MULTI Charger, charges up to 4 lamps simultaneously.