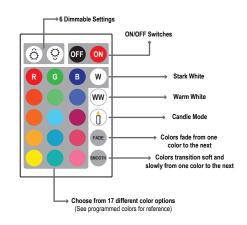

## **KEY FEATURES**

17 Pre-Programmed Colors

6 Dimmable Settings

Candle Mode

IP68 - Protected from total dust ingress.

IP68 - Protected from long term immersion up to a specified pressure.

Remote Control

Rechargeable

# **INFRARED REMOTE CONTROL**