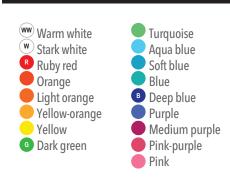

- 1 LED Light, Single Charger & Remote B204 - 4 LED Lights, Multi Charger & 1 Remote



B301 - 1 LED Light, Single Charger & Remote B304 - 4 LED Lights, Multi Charger & 1 Remote

## **KEY FEATURES**

17 Pre-Programmed Colors

6 Dimmable Settings

Candle Mode

IP68 - Protected from total dust ingress.

IP68 - Protected from long term immersion up to a specified pressure.

Remote Control

Rechargeable

Dimensions: 4" W x 6" H

# **LIGHT HOURS**

High Warm White: 18 Hours

Low Warm White: 32 Hours

Color Mix: 9 Hours

Color Fix: 13 Hours

Candle Mode: 26 Hours

### **RECHARGING**

Charging Time: 4 Hours

The MINI Charger, charges one single lamp

The MULTI Charger, charges up to 4 lamps simultaneously.



## **YOUR TABLE TOP LIGHT**



# **INFRARED REMOTE CONTROL**



# 17 PROGRAMMED COLORS