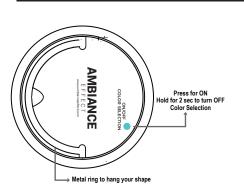

## **KEY FEATURES**

17 Pre-Programmed Colors

6 Dimmable Settings

Candle Mode

IP68 - Protected from total dust ingress.

IP68 - Protected from long term immersion up to a specified pressure.

Remote Control

Rechargeable