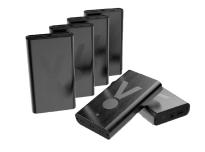

**EXAMPLE A:** 6 Hot Cells x 1 Daily Serving = 6 Batteries **EXAMPLE B:** 18 Hot Cells x 3 Daily Servings = 54 Batteries

#### ALL BUNDLE ORDERS INCLUDE A FREE CARRYING CASE!

(1 PER 6 HOT CELL UNITS)

6 H1X Hot Cells, 12 Battery Packs 2 Servings Per Day Of 6 Dishes

6 H1X Hot Cells, 18 Battery Packs 3 Servings Per Day Of 6 Dishes