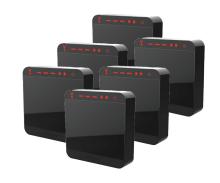

**EXAMPLE A:** 2 Half Size Dishes & 2 Full Size Dishes = 6 Hot Cells **EXAMPLE B:** 8 Half Size Dishes & 5 Full Size Dishes = 18 Hot Cells

18 H1X Hot Cells, 18 Battery Packs

1 Serving Per Day Of 18 Dishes

18 H1X Hot Cells, 36 Battery Packs **2 Servings Per Day Of 18 Dishes** 

18 H1X Hot Cells, 54 Battery Packs 3 Servings Per Day Of 18 Dishes