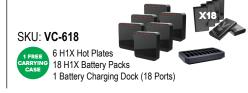

18 H1X Hot Cells, 18 Battery Packs

1 Serving Per Day Of 18 Dishes

18 H1X Hot Cells, 36 Battery Packs **2 Servings Per Day Of 18 Dishes** 

18 H1X Hot Cells, 54 Battery Packs 3 Servings Per Day Of 18 Dishes